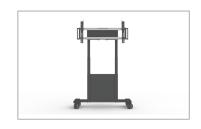

# Flexible & Ergonomic

Func Mobile Motorized is easy to adjust for different needs. The very stable design is perfect for large heavy displays and touch-sensitive displays. The motorized height adjustment ensures the user to present or interact with the display in an ergonomic position, whether very tall, short, standing up or sitting down. Thanks to the wheels, it is easy to move the unit between different rooms. In other words, perfect for places where the display will be the center of attention for people with different needs. The design includes a storage box for e.g. mini PC, codec or laptop, easily accessed from the front. The box can be locked with a padlock (not supplied).

#### **▲** ABOUT THE **PRODUCT**