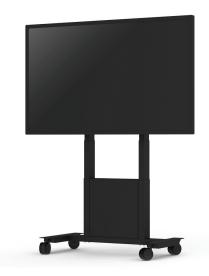

# Flexible & Ergonomic

Func Mobile Motorized is easy to adjust for different needs. The very stable design is perfect for large heavy displays and touch-sensitive displays. The motorized height adjustment ensures the user to present or interact with the display in an ergonomic position, whether very tall, short, standing up or sitting down. Thanks to the wheels, it is easy to move the unit between different rooms. In other words, perfect for places where the display will be the center of attention for people with different needs. The design includes a storage box for e.g. mini PC, codec or laptop, easily accessed from the front. The box can be locked with a padlock (not supplied).