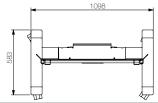

### ▲ TECHNICAL DRAWING (MM)

FMT031001 & FMT031002 / FUNC MOBILE MOTORIZED

#### **■ DIMENSION** AND **WEIGHT**

PACKAGE DIMENSION (WXHXD [MM]): 1120x795x205

PACKAGE WEIGHT:

52 kg