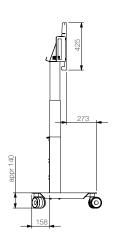

### ▲ TECHNICAL DRAWING (MM)

FMT031001 & FMT031002 / FUNC MOBILE MOTORIZED

#### ■ GENERAL INFO

FINISH: Black or White MAXIMUM LOAD: 120 kg MOTORIZED STROKE: 660mm

**MINIMUM VESA:** 200 x 100 **MAXIMUM VESA:** 800 x 400

LOCKABLE: The display can be locked with a locking screw to increase personal safety.