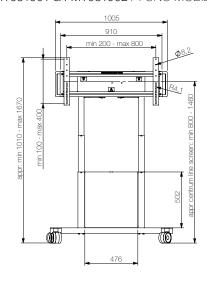

### ▲ TECHNICAL DRAWING (MM)

FMT031001 & FMT031002 / FUNC MOBILE MOTORIZED

#### ■ GENERAL INFO

FINISH: Black or White MAXIMUM LOAD: 120 kg MOTORIZED STROKE: 660mm

**MINIMUM VESA:** 200 x 100 **MAXIMUM VESA:** 800 x 400

LOCKABLE: The display can be locked with a locking screw to increase personal safety.

STORAGE BOX DIMENSIONS [MM]:

496x472x96

WARRANTY: 2 years.