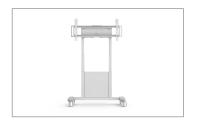

# Flexible & Ergonomic

Func Mobile Motorized is easy to adjust for different needs. The very stable design is perfect for large heavy displays and touch-sensitive displays. The motorized height adjustment ensures the user to present or interact with the display in an ergonomic position, whether very tall, short, standing up or sitting down. Thanks to the wheels, it is easy to move the unit between different rooms. In other words, perfect for places where the display will be the center of attention for people with different needs. The design includes a storage box for e.g. mini PC, codec or laptop, easily accessed from the front. The box can be locked with a padlock (not supplied).

#### **▲** ABOUT THE **PRODUCT**