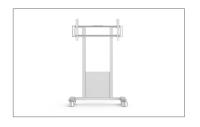

# FUNC MOBILE



## Flexible & Ergonomic

Func Mobile is easy to adjust for different needs. The very stable design is perfect for large heavy displays and touch-sensitive displays. Thanks to the wheels, it is easy to move the unit between different rooms. In other words, perfect for places where the display will be the center of attention for people with different needs. The design includes a storage box for e.g. mini PC, codec or laptop, easily accessed from the front. The box can be locked with a padlock (not supplied).

#### ▲ TECHNICAL DRAWING (MM)

FMN031001 & FMN031002 / FUNC MOBILE











#### ▲ ABOUT THE **PRODUCT**





## ■ GENERAL INFO

FINISH: Black or White MAXIMUM LOAD: 120 kg MINIMUM VESA: 200 x 100 MAXIMUM VESA: 800 x 400

**LOCKABLE:** The display can be locked with a locking screw to increase personal safety.

STORAGE BOX DIMENSIONS [MM]:

496x472x96

WARRANTY: 5 years.

## **■ DIMENSION** AND **WEIGHT**

PACKAGE DIMENSION (WXHXD [MM]): 1650x800x150

PACKAGE WEIGHT:

52 kg

#### **▲** SIMPLE **ORDERING**

### ARTICLE NO.:

FMN031001 Func Mobile Black FMN031002 Func Mobile White