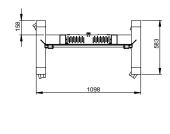

# FUNC MOBILE



## Flexible & Ergonomic

Func Mobile is easy to adjust for different needs. The very stable design is perfect for large heavy displays and touch-sensitive displays. Thanks to the wheels, it is easy to move the unit between different rooms. In other words, perfect for places where the display will be the center of attention for people with different needs. The design includes a storage box for e.g. mini PC, codec or laptop, easily accessed from the front. The box can be locked with a padlock (not supplied).

#### ▲ TECHNICAL DRAWING (MM)

FMN031001 & FMN031002 / FUNC MOBILE











#### ▲ ABOUT THE **PRODUCT**





## ■ GENERAL INFO

FINISH: Black or White MAXIMUM LOAD: 120 kg MINIMUM VESA: 200 x 100 MAXIMUM VESA: 800 x 400

**LOCKABLE:** The display can be locked with a locking screw to increase personal safety.

STORAGE BOX DIMENSIONS [MM]:

496x472x96

WARRANTY: 5 years.

## **■ DIMENSION** AND **WEIGHT**

PACKAGE DIMENSION (WXHXD [MM]): 1650x800x150

PACKAGE WEIGHT:

52 kg

#### **▲** SIMPLE **ORDERING**

### ARTICLE NO.:

FMN031001 Func Mobile Black FMN031002 Func Mobile White