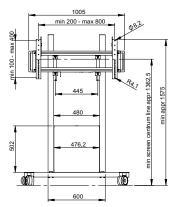

#### ▲ TECHNICAL DRAWING (MM)

FMN031001 & FMN031002 / FUNC MOBILE

## ■ GENERAL INFO

FINISH: Black or White MAXIMUM LOAD: 120 kg MINIMUM VESA: 200 x 100 MAXIMUM VESA: 800 x 400

**LOCKABLE:** The display can be locked with a locking screw to increase personal safety.

STORAGE BOX DIMENSIONS [MM]: