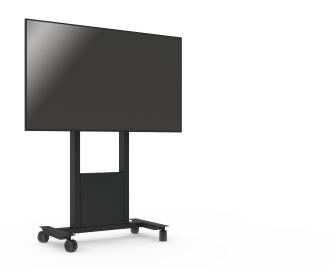

## Flexible & Ergonomic

Func Mobile is easy to adjust for different needs. The very stable design is perfect for large heavy displays and touch-sensitive displays. Thanks to the wheels, it is easy to move the unit between different rooms. In other words, perfect for places where the display will be the center of attention for people with different needs. The design includes a storage box for e.g. mini PC, codec or laptop, easily accessed from the front. The box can be locked with a padlock (not supplied).