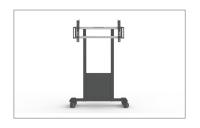

# FUNC MOBILE

## Flexible & Ergonomic

Func Mobile is easy to adjust for different needs. The very stable design is perfect for large heavy displays and touch-sensitive displays. Thanks to the wheels, it is easy to move the unit between different rooms. In other words, perfect for places where the display will be the center of attention for people with different needs. The design includes a storage box for e.g. mini PC, codec or laptop, easily accessed from the front. The box can be locked with a padlock (not supplied).