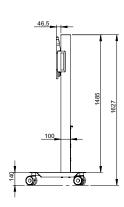

# FUNC MOBILE



## Flexible & Ergonomic

Func Mobile is easy to adjust for different needs. The very stable design is perfect for large heavy displays and touch-sensitive displays. Thanks to the wheels, it is easy to move the unit between different rooms. In other words, perfect for places where the display will be the center of attention for people with different needs. The design includes a storage box for e.g. mini PC, codec or laptop, easily accessed from the front. The box can be locked with a padlock (not supplied).

#### ▲ TECHNICAL DRAWING (MM)

FMN031001 & FMN031002 / FUNC MOBILE











#### ▲ ABOUT THE **PRODUCT**





## ■ GENERAL INFO

FINISH: Black or White MAXIMUM LOAD: 120 kg MINIMUM VESA: 200 x 100 MAXIMUM VESA: 800 x 400

**LOCKABLE:** The display can be locked with a locking screw to increase personal safety.

STORAGE BOX DIMENSIONS [MM]:

496x472x96

WARRANTY: 5 years.

## **■ DIMENSION** AND **WEIGHT**

PACKAGE DIMENSION (WXHXD [MM]): 1650x800x150

PACKAGE WEIGHT:

52 kg

#### **▲** SIMPLE **ORDERING**

### ARTICLE NO.:

FMN031001 Func Mobile Black FMN031002 Func Mobile White