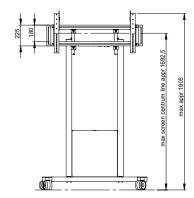

#### ▲ TECHNICAL DRAWING (MM)

FMN031001 & FMN031002 / FUNC MOBILE

## ■ GENERAL INFO

FINISH: Black or White MAXIMUM LOAD: 120 kg MINIMUM VESA: 200 x 100 MAXIMUM VESA: 800 x 400

**LOCKABLE:** The display can be locked with a locking screw to increase personal safety.

STORAGE BOX DIMENSIONS [MM]: