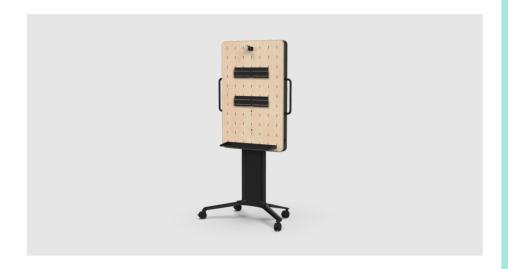

## Make use of your entire office space

Peggy One is a product made to encourage collaboration, engagement and equality within teams, no matter where individuals are located. With a clear focus on mobility and flexibility, Peggy One provides a hassle-free integration of your electronic equipment and makes them suitable for use in all areas of the office space. While the amount of equipment on ordinary floorstands are limited, the large mounting interface on Peggy One can carry everything you need. Use our flexible brackets and accessories to fasten your devices, or simply secure equipment directly to the panels.

With a wide range of accessories, you can easily create exactly what you need – a fully dedicated unit loaded with task specific equipment or an inclusive all-round setup with both digital and analog tools, fit for everyone to use.

#### INFO

 PLACEMENT
 Mobile

 CERTIFICATES
 CE

 VESA HORIZONTAL
 100 - 400

 VESA VERTICAL
 100 - 400

 MAX WEIGHT [KG]
 30

SCREEN SIZE Recommended Max

55"