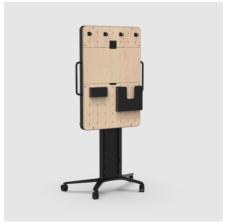

## Make use of your entire office space

Peggy One is a product made to encourage collaboration, engagement and equality within teams, no matter where individuals are located. With a clear focus on mobility and flexibility, Peggy One provides a hassle-free integration of your electronic equipment and makes them suitable for use in all areas of the office space. While the amount of equipment on ordinary floorstands are limited, the large mounting interface on Peggy One can carry everything you need. Use our flexible brackets and accessories to fasten your devices, or simply secure equipment directly to the panels.

With a wide range of accessories, you can easily create exactly what you need – a fully dedicated unit loaded with task specific equipment or an inclusive all-round setup with both digital and analog tools, fit for everyone to use.